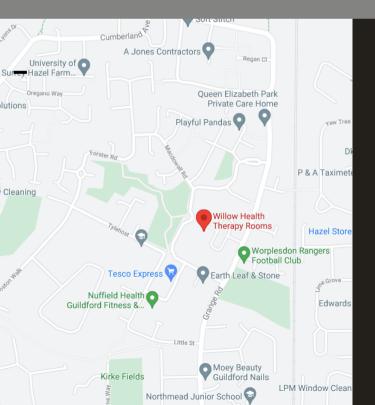

## Driving to us

If you are driving to Willow Health, you will find the park situated within the Queen Elizabeth Park Estate, off Tylehost or Grange Road, depending on which direction you approach the park from.

We are situated opposite the Tesco Express, and Nuffield Health Gym.

There are marked parking spaces outside Willow Health, and free parking spaces outside Nuffield Health gym.

## By bus or train

The nearest bus routes to Willow Health are bus numbers 26 or 27 from the Friary Bus Station to Queen Elizabeth Park, Grange Road. These leave approximately every 20 minutes.

From Grange Close bus stop, turn onto Railton Road or Little Street and then walk into Parklands.

Guildford train station is 2 miles from Willow Health. You can get a bus or taxi (taxi rank outside the station).